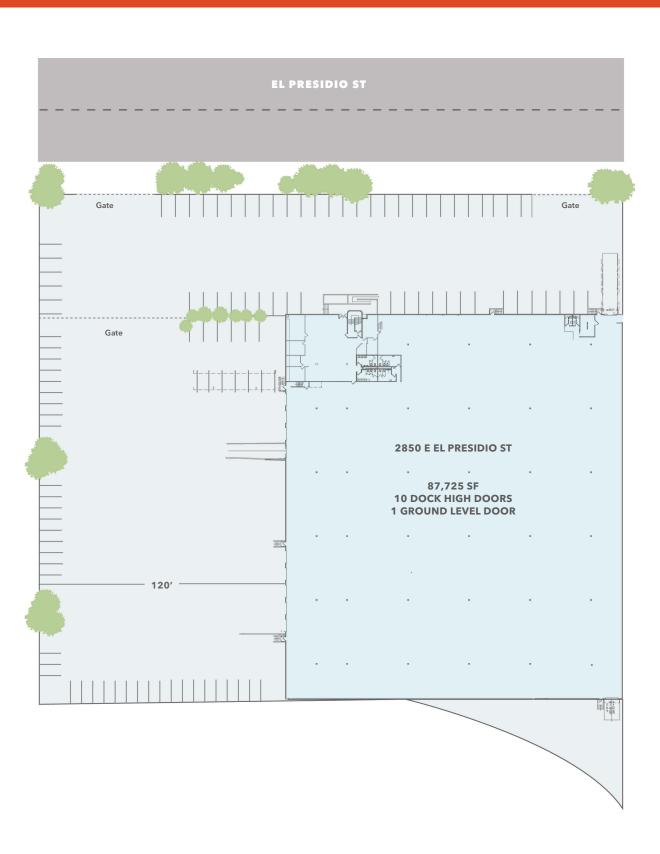

## 87,725 SF Logistics Building For Lease

**159,626 SF** of land

**10** dock high doors - 10' x 12' and 1 grade level door via ramp

**120'** truck court / sprinklered

24' min clear height at 1st column

**GATED** secure yard / truck court / guard shack /cul de sac street

**8,512 SF** of two story office space

**POWER** 1,000 Amps, 277 Volts, 3 PH 600 Amps, 480 Volts, 3 PH (to be verified)

**SOLAR** panel system for electricity cost savings / 30+ skylights

**FENCED OUTSIDE** storage area of approximately 6,000 square feet