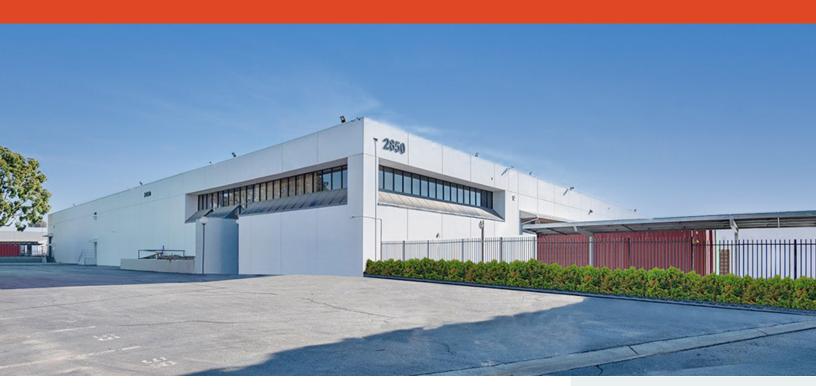

## 2850 East El Presidio Street

**CARSON, CA 90810** 

## 87,725 SF Logistics Building For Lease

**159,626 SF** of land

**10** dock high doors - 10' x 12' and 1 grade level door via ramp

**120'** truck court / sprinklered

24' min clear height at 1st column

**GATED** secure yard / truck court / guard shack /cul de sac street

**8,512 SF** of two story office space

**POWER** 1,000 Amps, 277 Volts, 3 PH 600 Amps, 480 Volts, 3 PH (to be verified)

**SOLAR** panel system for electricity cost savings / 30+ skylights

**FENCED OUTSIDE** storage area of approximately 6,000 square feet

**BUILDING** refurbishment to commence September 2022